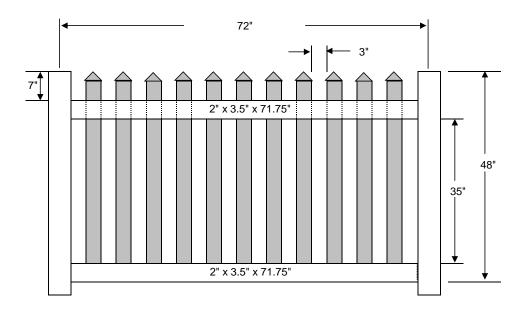

## **PWPI-3-4X6**

Panel can accommodate a slope of 7.5" over 6' using the racking method

1

| Material List |             |                       |                      |
|---------------|-------------|-----------------------|----------------------|
| Qty           | Item        | Dimensions            | Pulled From          |
| 1             | Top Rail    | 2" x 3.5" x 71.75"    | 2" x 3.5" x 72" Rail |
| 1             | Bottom Rail | 2" x 3.5" x 71.75"    | 2" x 3.5" x 72" Rail |
| 1             | Aluminum    | 1.5" x 3.25" x 71.75" | 6' "H" Insert        |
| 11            | Pickets     | 0.875" x 3" x 45"     | 0.875" x 3" x 47"    |
| 11            | Picket Caps | 0.875" x 3"           | 0.875" x 3"          |
|               |             |                       |                      |

\* Sizes may vary slightly
\* Pickets are shaded for illustration only.
\* Put a small amount of glue around the inside of the picket before inserting cap.