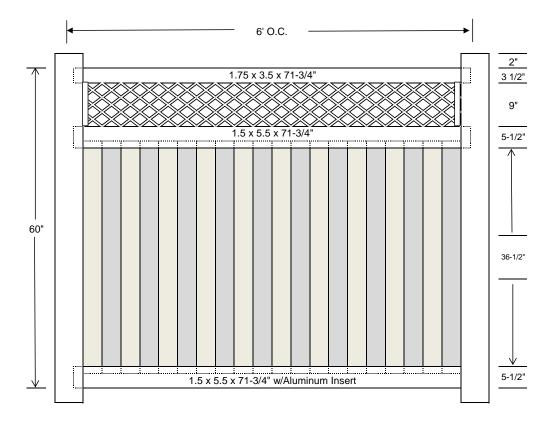

## PANEL PRIVACY 5'X6' W/LATTICE

| Material List |                      |                           |                                            |
|---------------|----------------------|---------------------------|--------------------------------------------|
| Qty           | Item                 | Dimensions                | WRHS USE ONLY                              |
| 1             | Top Rail             | 1-3/4" x 3-1/2" x 71-3/4" | 1-3/4" x 3-1/2" x 72" Rail                 |
| 1             | Middle Rail          | 1-1/2" x 5-1/2" x 71-3/4" | 1-1/2" x 5-1/2" x 72" Rail                 |
| 1             | Bottom Rail          | 1-1/2" x 5-1/2" x 71-3/4" | 1-1/2" x 5-1/2" x 72" Rail                 |
| 1             | Aluminum Rail Insert | 1-1/4"x 1-3/4" x 71"*     | 1-1/4"x 1-3/4" x 6' Aluminum Rail Insert   |
| 1             | Lattice              | 11-3/4" x 66"             | 11-3/4" x 66" Lattice                      |
| 2             | Lattice End Cap      | 3/4" x 1-1/8" x 9"        | 9" Lattice End Cap                         |
| 5             | Pickets              | 7/8" x 13-7/8" x 40"      | 7/8" x 13-7/8" x 160" Panel Privacy Picket |

\*Actual measurements may vary slightly.

1