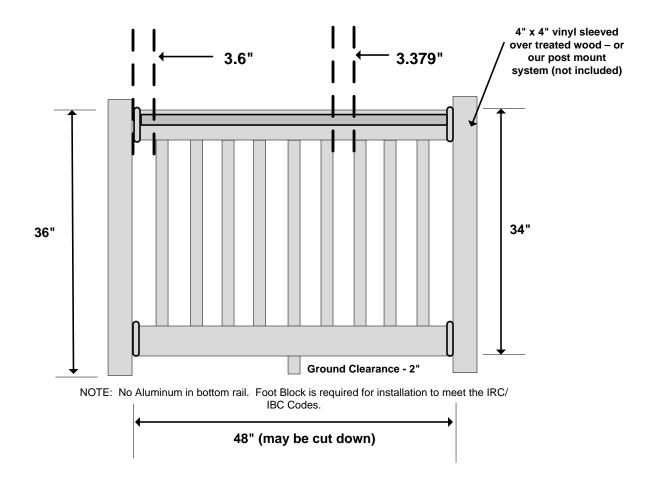

## T-Rail Top & 2" x 3.5" Bottom w/ .875" x 1.5" Pickets Product Evaluation Report – PER-12049

4' Straight Railing Kit CWR-T36-E4

| Material per 48" wide panel |                          |                                        |
|-----------------------------|--------------------------|----------------------------------------|
| 1                           | Number of Panels         |                                        |
| 1                           | Top Rail - T-Rail        | T-Rail Top - 48"*                      |
| 1                           | Bottom Rail              | 2" x 3.5" x 48"*                       |
| 1                           | Aluminum Channel         | Fits into the top rail                 |
| 2                           | Straight Bkts (Pairs)    | T-Rail & 2" x 3.5" Straight Set - 1182 |
| 9                           | Pickets                  | .875" x 1.5" x 32"*                    |
| 1                           | 1.5" Foot Block          | 1.5" Foot block                        |
|                             |                          |                                        |
|                             | *Actual Measurements may | / vary                                 |
|                             |                          |                                        |